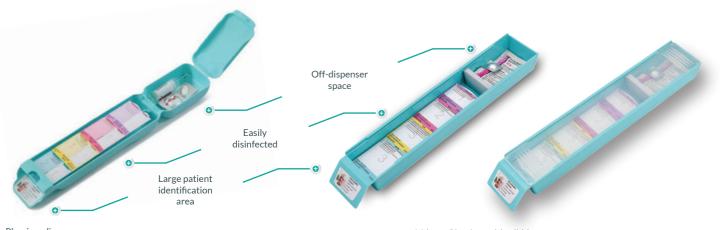

# **HEB'DOSE RANGE PILL CONTAINERS**

# ERGONOMIC MATERIAL ACCESSIBLE AND UNDERSTANDABLE BY ALL

The single use dispensers are eco-designed, guaranteeing compliance with hygiene and safety standards. In APET food contact, they are composed of virgin material, in contact with the drug, and regenerated material. Produced in France in a cleanroom environment, they are recyclable.

### THE OPENING

## THEY HAVE BEEN DESIGNED TO FACILITATE : THE TRANSMISSION

### TAKING THE MEDICATION

md se • Tél. +33 (0)1 45 10 77 90 • Fax +33 (0)1 45 10 15 95 • www.mdose.fr

# HEB'DOSE RANGE PILL CONTAINERS

GUIDED BY THE SÉCUR'DOSE SOFTWARE

To adapt to the caregiver's expectations and constraints.