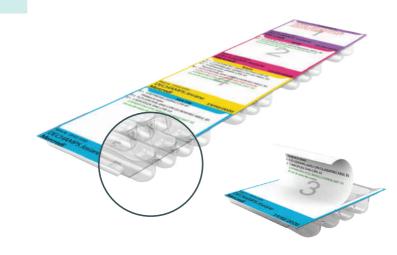

# ERGONOMIC MATERIAL ACCESSIBLE AND UNDERSTANDABLE BY ALL

The single use dispensers are eco-designed, guaranteeing compliance with hygiene and safety standards. In APET food contact, they are composed of virgin material, in contact with the drug, and regenerated material. Produced in France in a cleanroom environment, they are recyclable.

### THE OPENING

## THEY HAVE BEEN DESIGNED TO FACILITATE : THE TRANSMISSION

### TAKING THE MEDICATION

md se • Tél. +33 (0)1 45 10 77 90 • Fax +33 (0)1 45 10 15 95 • www.mdose.fr