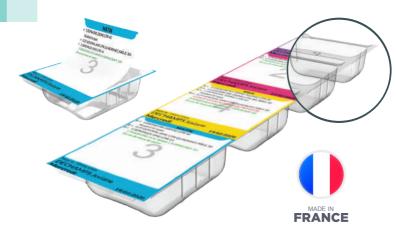

# **HEB'DOSE DUO DISPENSER**

THE ORIGINAL SOLUTION

A solution which has been on the market for over 10 years and has proved its worth to the professional user, in nursing homes.

# HEB'DOSE © DUO PDA

- A3 format weekly dispenser composed of 28 double compartments, detachable by the day and by dispensing time.
- An exceptional compartment to easily manage special doses, additional treatments or crushable / non crushable medications.
- A two-step opening to comply with dosing recommendations.
- Perfectly integrated in the nursing home environment or at home, thanks to an adapted distribution system.