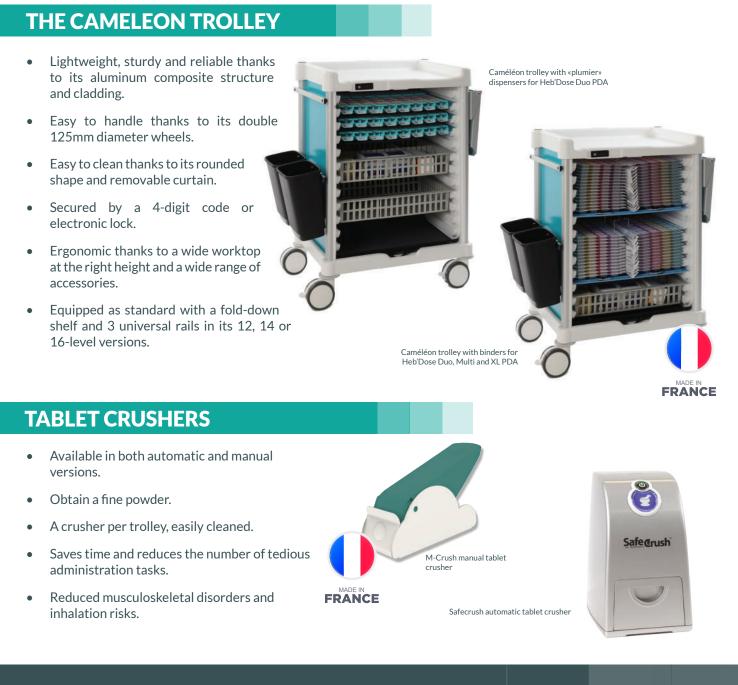

# **DISTRIBUTION SOLUTIONS**

IN NURSING HOMES

To meet safety and traceability requirements, to limit administration errors and facilitate the follow-up.

# **DISTRIBUTION ESSENTIALS**

IN NURSING HOMES

Julitet 2023 N° d'enregistrement en application de l'article L. 541-10 du code de l'Environnement : FR320613\_01SSIS / FR320613\_03QMQX