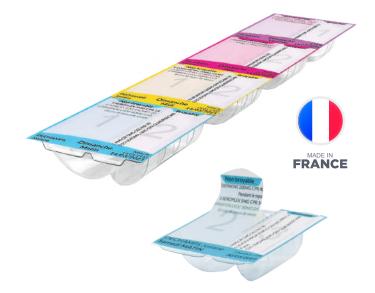

# HEB'DOSE © DUO PDA

- A3 format weekly dispenser composed of 28 double compartments, detachable by the day and by dispensing time.
- An exceptional compartment to easily manage special doses, additional treatments or crushable / non crushable medications.
- A two-step opening to comply with dosing recommendations.
- Perfectly integrated in the nursing home environment or at home, thanks to an adapted distribution system.

# HEB'DOSE<sup>©</sup> SOLO PDA

- A4 format weekly dispenser composed of 28 single compartments, detachable by the day and by dispensing time.
- A different capacity for dispensing times, adapted to the average number of medications usually prescribed.
- Ideal for establishments managing patients with a light treatment of for counter patients.
- Economical solution.

# PDA HEB'DOSE © MULTI

- A3 format weekly dispenser composed of 28 multicompartments per dispensing time, detachable by the day and by dispensing time.
- A different number of compartments by dispensing time to optimize the pill container's capacity and avoid waste.
- A sealing operation carried out by a single label that includes the essential information.
- Ideal for establishments wishing to separate medications from others.

# HEB'DOSE © XL PDA

- A3 format weekly dispenser composed of 28 XL compartments, detachable by the day and by dispensing time.
- 4 XL compartments of different capacities, adapted to the average number of medications usually prescribed.
- A one-step sealing operation.
- Perfect integration into our distribution solutions in nursing homes.
- For establishments wishing to keep primary packaging.