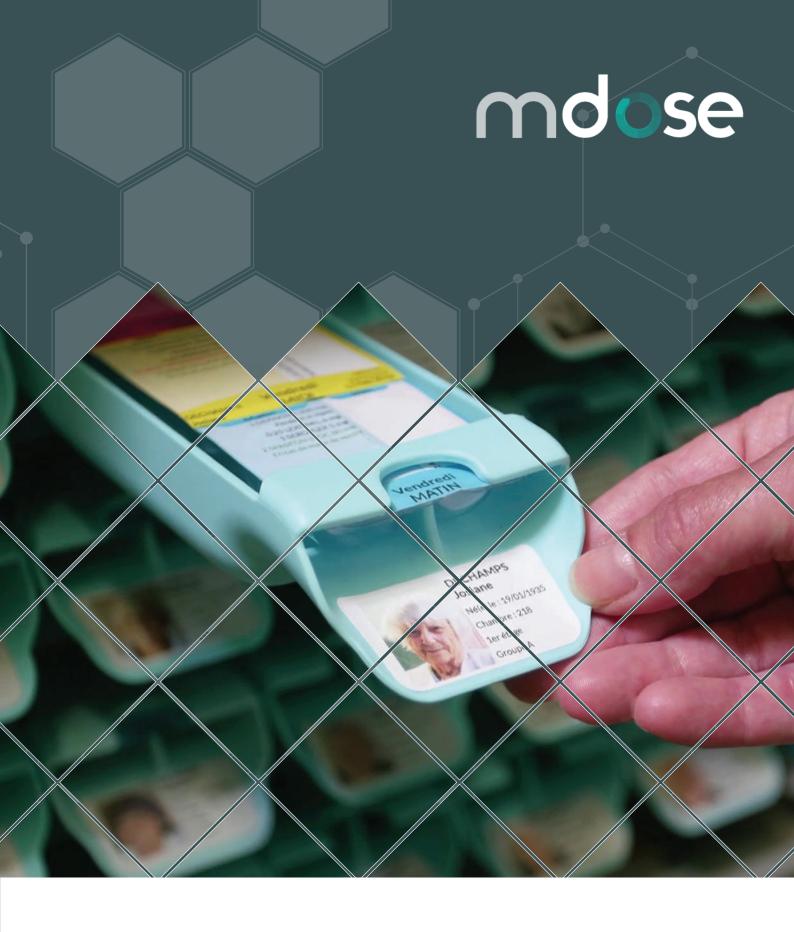

# **HEB'DOSE DUO DISPENSER**

THE ORIGINAL SOLUTION

A solution which has been on the market for over 10 years and has proved its worth to the professional user, in nursing homes.

# HEB'DOSE © DUO PDA

- A3 format weekly dispenser composed of 28 double compartments, detachable by the day and by dispensing time.
- An exceptional compartment to easily manage special doses, additional treatments or crushable / non crushable medications.
- A two-step opening to comply with dosing recommendations.
- Perfectly integrated in the nursing home environment or at home, thanks to an adapted distribution system.