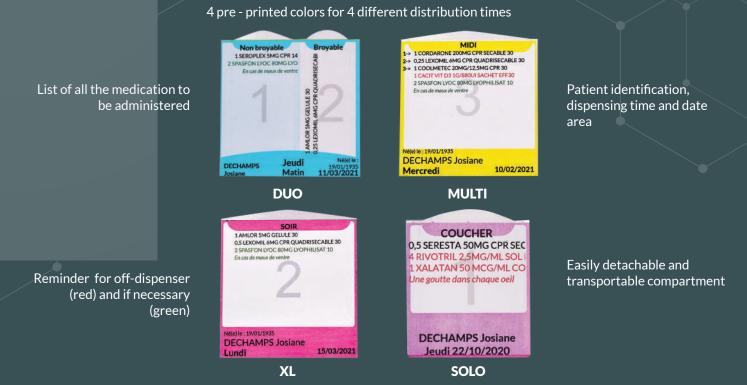

# ERGONOMIC MATERIAL ACCESSIBLE AND UNDERSTANDABLE BY ALL

The single use dispensers are eco-designed, guaranteeing compliance with hygiene and safety standards. In APET food contact, they are composed of virgin material, in contact with the drug, and regenerated material. Produced in France in a cleanroom environment, they are recyclable.

### THE OPENING

## THEY HAVE BEEN DESIGNED TO FACILITATE : THE TRANSMISSION

### TAKING THE MEDICATION

md se • Tél. +33 (0)1 45 10 77 90 • Fax +33 (0)1 45 10 15 95 • www.mdose.fr