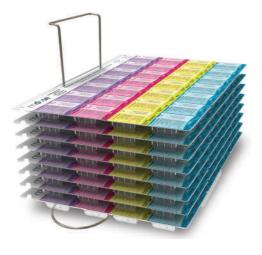

# **«PLUMIERS» FOR NURSING HOME DISTRIBUTION**

### SIMPLIFY AND SECURE THE CAREGIVERS' WORK

- A daily «plumier», one patient, 6 identification criteria.
- An additional nominative storage for sachets, primary unit packs or treatment additions.
- Perfectly smooth for easy cleaning.

- Dispensers positioned on a 600x400 standard tray 8 dispensers per tray.
- Perfect integration into our Caméléon distribution trolleys.

«Plumier» dispenser for Heb'Dose Duo Mdose «Plumier» with a lid for Heb'Dose Multi, XL and Solo