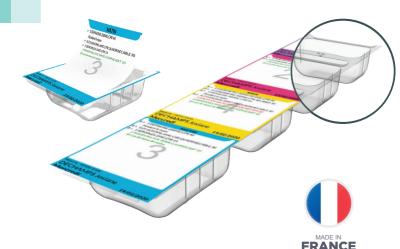

#### **HEB'DOSE DUO PDA**

- A3 format weekly dispenser composed of 28 double compartments, detachable by the day and by dispensing time.
- An exceptional compartment to easily manage special doses, additional treatments or crushable / non crushable medications.
- A two-step opening to comply with dosing recommendations.
- Perfectly integrated in the nursing home environment or at home, thanks to an adapted distribution system.

#### **HEB'DOSE DISPENSER**

#### ERGONOMIC MATERIAL ACCESSIBLE AND UNDERSTANDABLE BY ALL

These single use dispensers are eco-designed, guaranteeing compliance with hygiene and safety standards. In APET food contact, they are composed of virgin material, in contact with the drug, and regenerated material. Produced in France in a cleanroom environment, they are recyclable.

#### THE OPENING

#### THEY HAVE BEEN DESIGNED TO FACILITATE: THE TRANSMISSION

#### TAKING THE MEDICATION

**MO SC •** Tél. +33 (0)1 45 10 77 90 • Fax +33 (0)1 45 10 15 <u>95 • www.mdose.fr</u>