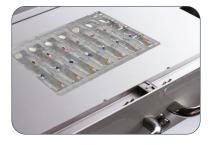

#### **HEB'DOSE DUO PDA**

- A3 format weekly dispenser composed of 28 double compartments, detachable by the day and by dispensing time.
- An exceptional compartment to easily manage special doses, additional treatments or crushable / non crushable medications.
- A two-step opening to comply with dosing recommendations.
- Perfectly integrated in the nursing home environment or at home, thanks to an adapted distribution system.

#### **HEB'DOSE DISPENSER**