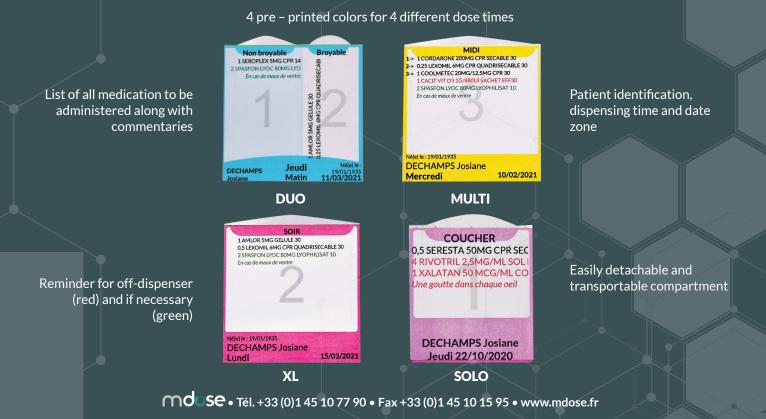

## **NEW DISPENSERS OF THE RANGE**

GUIDED BY THE SECUR'DOSE PDA SOFTWARE

To adapt to end-user expectations and constraints.

#### **HEB'DOSE SOLO®PDA**

- A4 format weekly dispenser composed of 28 single compartments, detachable by the day and by dispensing time.
- A different capacity for dispensing times, adapted to the average number of medications usually prescribed.
- Ideal for establishments managing patients with a light treatment or for counter patients.
- Economical solution.

#### HEB'DOSE MULTI®PDA

- A3 format weekly dispenser composed of 28 multicompartments per dispensing time, detachable by the day and by dispensing time.
- A different number of compartments by dispensing time to optimize the dispenser's capacity and avoid waste.
- A sealing operation carried out by a single label that includes the essential information.
- Ideal for establishments wishing to separate medications from other.

#### HEB'DOSE XL<sup>©</sup> PDA

- A3 format weekly dispenser composed of 28 XL compartments, detachable by the day and by dispensing time.
- 4 XL compartments of different capacities, adapted to the average number of medications usually prescribed.
- A one-step sealing operation.
- Perfect integration into our distribution solutions in nursing homes.
- For establishments wishing to keep primary packaging.