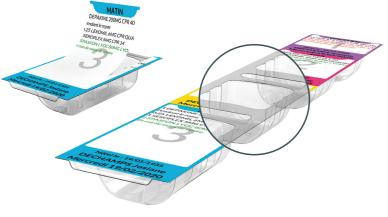

#### **HEB'DOSE DUO PDA**

- A3 format weekly dispenser composed of 28 double compartments, detachable by the day and by dispensing time.
- An exceptional compartment to easily manage special doses, additional treatments or crushable / non crushable medications.
- A two-step opening to comply with dosing recommendations.
- Perfectly integrated in the nursing home environment or at home, thanks to an adapted distribution system.

#### THEY HAVE BEEN DESIGNED TO FACILITATE: THE TRANSMISSION