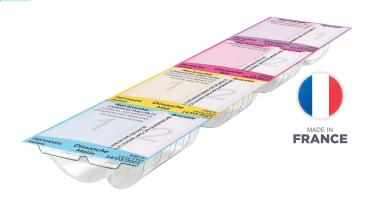

## HEB'DOSE DUO DISPENSER

THE ORIGINAL SOLUTION

A solution which has been on the market for over 10 years and has proved its worth to the professional or personal user, in nursing homes and at home.

#### **HEB'DOSE DUO PDA**

- A3 format weekly dispenser composed of 28 double compartments, detachable by the day and by dispensing time.
- An exceptional compartment to easily manage special doses, additional treatments or crushable / non crushable medications.
- A two-step opening to comply with dosing recommendations.
- Perfectly integrated in the nursing home environment or at home, thanks to an adapted distribution system.