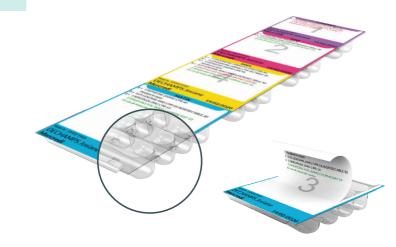

#### **HEB'DOSE DUO PDA**

- A3 format weekly dispenser composed of 28 double compartments, detachable by the day and by dispensing time.
- An exceptional compartment to easily manage special doses, additional treatments or crushable / non crushable medications.
- A two-step opening to comply with dosing recommendations.
- Perfectly integrated in the nursing home environment or at home, thanks to an adapted distribution system.

#### THEY HAVE BEEN DESIGNED TO FACILITATE: THE TRANSMISSION