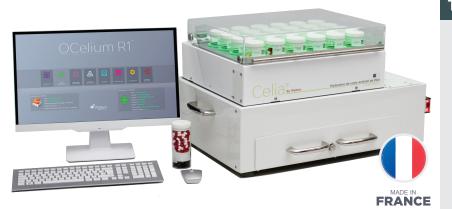

## **DISPENSER FILLING ROBOT**

**COMPACT SOLUTION FOR UPGRADING YOUR PDA** 

For pharmacists looking for an automated solution to their increasing dispenser production needs.

#### **PDA ROBOT**

#### **TECHNICAL CHARACTERISTICS**

- Perfect compatibility with the Heb'Dose Duo, Solo and XL dispenser.
- Production time reduction.
- Filling cycle optimization.
- Interfacing with dispensary management software and nursing home software.
- 100% traceability.
- Easy integration thanks to minimal dimensions (dim. 80 x D52 x H44 cm).
- Adapted financing solutions.