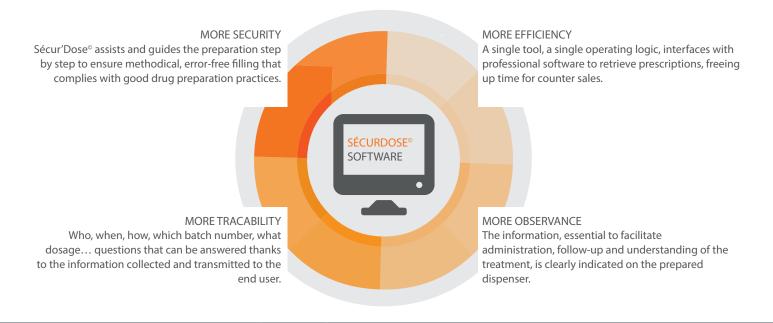

#### SECUR'DOSE SOFTWARE ©

#### TO TRACE AND SECURE THE MEDICATION CIRCUIT FROM PREPARATION TO PATIENT ADMINISTRATION